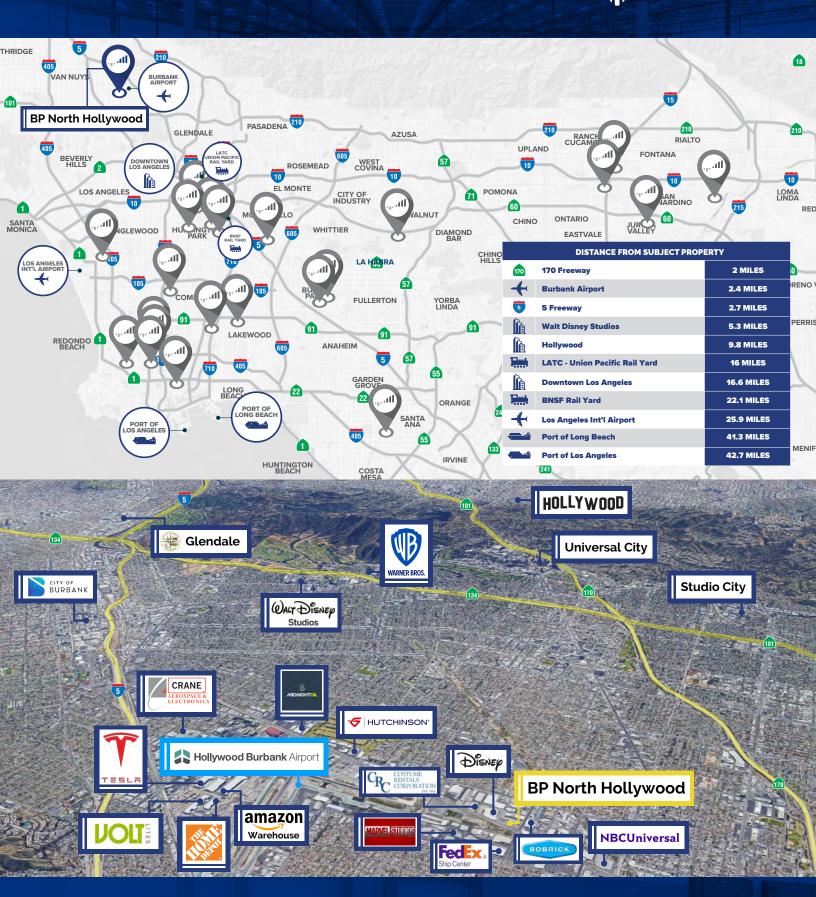

## MEDIAN HOUSEHOLD INCOME MAP

# **BRIDGE**



## **MEDIAN HOUSEHOLD INCOME MAP**

# WAII BRIDGE



## **PROXIMITY AERIALS**



#### **PROXIMITY TO CA-170 FWY**



#### **PROXIMITY TO I-5 & BURBANK AIRPORT**





### **DISTANCE MAP & CORP. NEIGHBORS**

## **BRIDGE**





### **SOCAL DRAYAGE MAP**





| SUBMARKET | COST PER<br>CONTAINER<br>(FROM LA/LB PORT) | DIFFERENCE<br>(COST DIFFERENCE<br>PER CONTAINER) | ANNUAL SAVINGS<br>5,000<br>CONTAINERS/YR* | ANNUAL SAVINGS<br>10,000<br>CONTAINERS/YR** |
|-----------|--------------------------------------------|--------------------------------------------------|-------------------------------------------|---------------------------------------------|
| Burbank   | \$884                                      | \$0                                              | \$0                                       | \$0                                         |
| Ontario   | \$990                                      | \$106                                            | \$530,000                                 | \$1,060,000