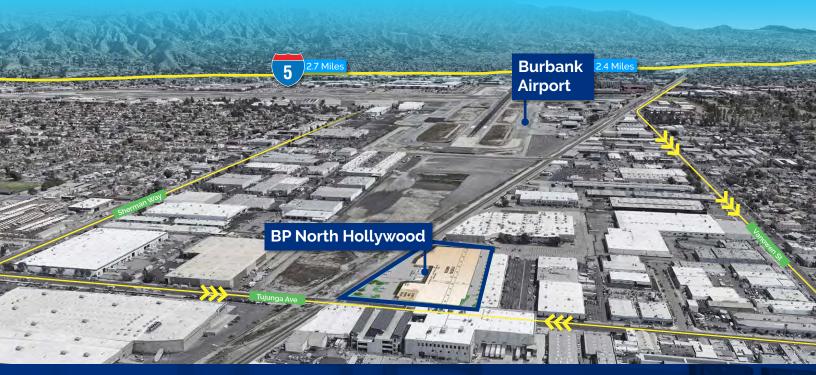

## MEDIAN HOUSEHOLD INCOME MAP

# **BRIDGE**



## **MEDIAN HOUSEHOLD INCOME MAP**

# WAII BRIDGE



## **PROXIMITY AERIALS**



#### **PROXIMITY TO CA-170 FWY**



#### **PROXIMITY TO I-5 & BURBANK AIRPORT**





### **DISTANCE MAP & CORP. NEIGHBORS**

## **BRIDGE**





### **SOCAL DRAYAGE MAP**





| SUBMARKET | COST PER<br>CONTAINER<br>(FROM LA/LB PORT) | DIFFERENCE<br>(COST DIFFERENCE<br>PER CONTAINER) | ANNUAL SAVINGS<br>5,000<br>CONTAINERS/YR* | ANNUAL SAVINGS<br>10,000<br>CONTAINERS/YR** |
|-----------|--------------------------------------------|--------------------------------------------------|-------------------------------------------|---------------------------------------------|
| Burbank   | \$884                                      | \$0                                              | \$0                                       | \$0                                         |
| Ontario   | \$990                                      | \$106