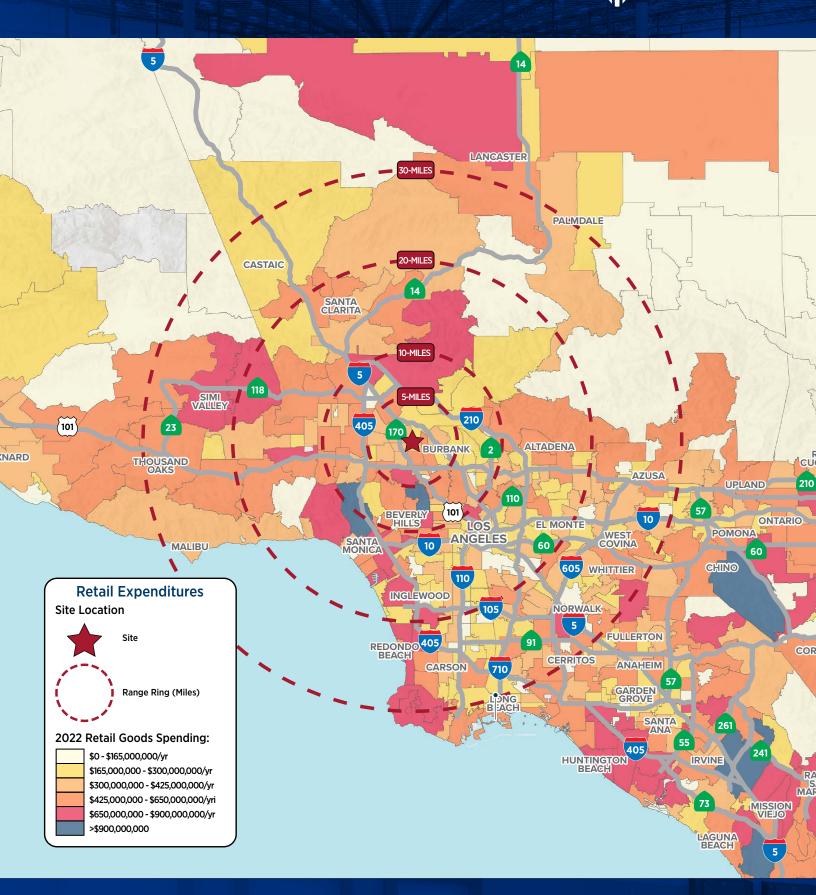

### **SOCAL DRAYAGE MAP**

| SUBMARKET | COST PER<br>CONTAINER<br>(FROM LA/LB PORT) | DIFFERENCE<br>(COST DIFFERENCE<br>PER CONTAINER) | ANNUAL SAVINGS<br>5,000<br>CONTAINERS/YR* | ANNUAL SAVINGS<br>10,000<br>CONTAINERS/YR** |
|-----------|--------------------------------------------|--------------------------------------------------|-------------------------------------------|---------------------------------------------|
| Burbank   | \$884                                      | \$0                                              | \$0                                       | \$0                                         |
| Ontario   | \$990                                      | \$106                                            | \$530,000                                 | \$1,060,000                                 |
| Redlands  | \$1,112                                    | \$228                                            | \$1,140,000                               | \$2,280,000                                 |
| Lancaster | \$1,175                                    | \$291                                            | \$1,455,000                               | \$2,910,000                                 |
| Tejon     | \$1,434                                    | \$550                                            | \$2,750,000                               | \$5,500,000                                 |