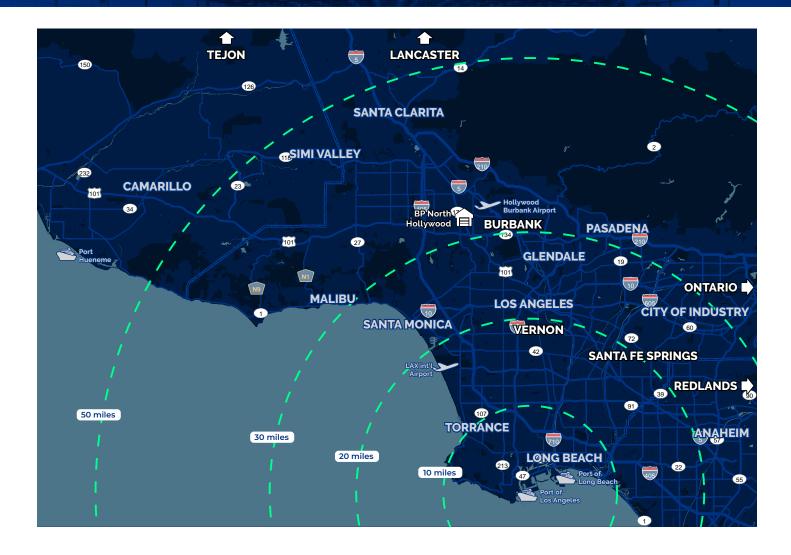

### **SOCAL DRAYAGE MAP**

| SUBMARKET | COST PER<br>CONTAINER<br>(FROM LA/LB PORT) | DIFFERENCE<br>(COST DIFFERENCE<br>PER CONTAINER) | ANNUAL SAVINGS<br>5,000<br>CONTAINERS/YR* | ANNUAL SAVINGS<br>10,000<br>CONTAINERS/YR** |
|-----------|--------------------------------------------|--------------------------------------------------|-------------------------------------------|---------------------------------------------|
| Burbank   | \$884                                      | \$0                                              | \$0                                       | \$0                                         |
| Ontario   | \$990                                      | \$106                                            | \$530,000                                 | \$1,060,000                                 |
| Redlands  | \$1,112                                    | \$228                                            | \$1,140,000                               | \$2,280,000                                 |
| Lancaster | \$1,175                                    | \$291                                            | \$1,455,000                               | \$2,910,000                                 |
| Tejon     | \$1,434                                    | \$550                                            | \$2,750,000                               | \$5,500,000                                 |

'Assumes volume of 5,000 x 40' containers per year

"Assumes volume of 10,000 x 40' containers per year Excludes Accessorial Charges (between drayage companies - vary ± 15% to 25%)

Source: WCL Consulting - Southern California 2022 Container Drayage Rate Report