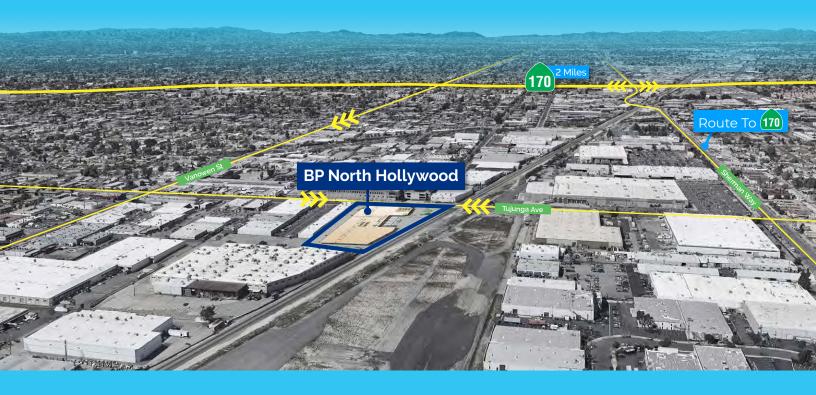

## MEDIAN HOUSEHOLD INCOME MAP

# **BRIDGE**



## **MEDIAN HOUSEHOLD INCOME MAP**

# WAII BRIDGE



## **PROXIMITY AERIALS**



#### **PROXIMITY TO CA-170 FWY**



#### **PROXIMITY TO I-5 & BURBANK AIRPORT**





### **DISTANCE MAP & CORP. NEIGHBORS**

## **BRIDGE**





### **SOCAL DRAYAGE MAP**





| SUBMARKET | COST PER<br>CONTAINER<br>(FROM LA/LB PORT) | DIFFERENCE<br>(COST DIFFERENCE<br>PER CONTAINER) | ANNUAL SAVINGS<br>5,000<br>CONTAINERS/YR* | ANNUAL SAVINGS<br>10,000<br>CONTAINERS/YR** |
|-----------|--------------------------------------------|--------------------------------------------------|-------------------------------------------|---------------------------------------------|
| Burbank   | \$884                                      | \$0                                              | \$0                                       | \$0                                         |
| Ontario   | \$990                                      |