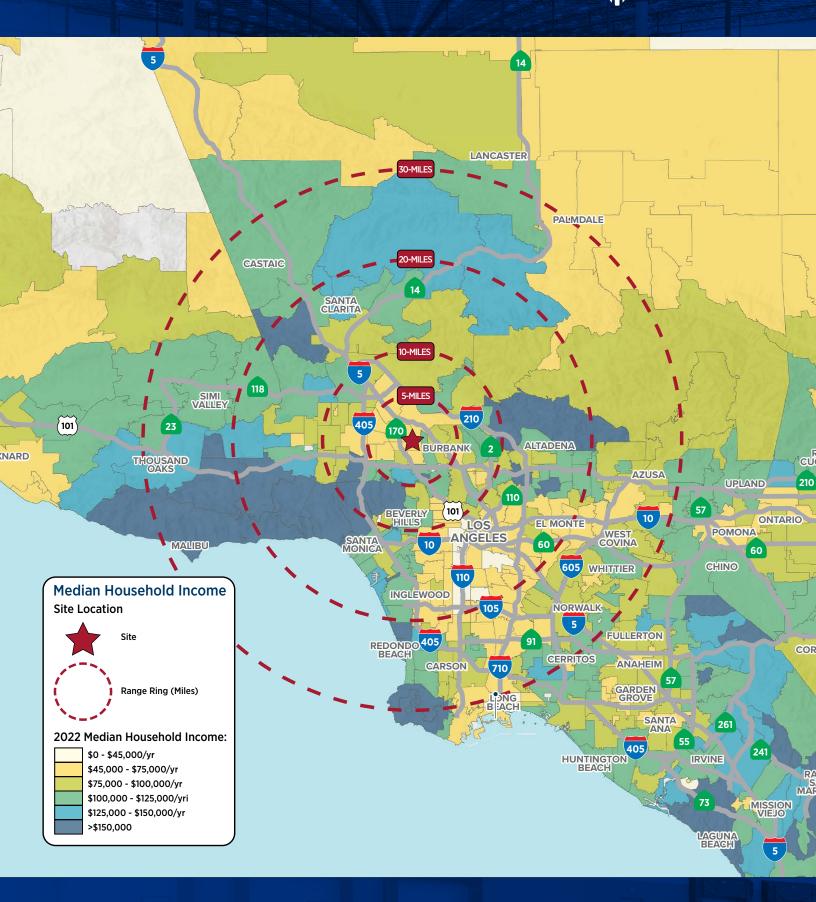

## MEDIAN HOUSEHOLD INCOME MAP

# **BRIDGE**



## **MEDIAN HOUSEHOLD INCOME MAP**

# WAII BRIDGE



## **PROXIMITY AERIALS**



#### **PROXIMITY TO CA-170 FWY**



#### **PROXIMITY TO I-5 & BURBANK AIRPORT**





### **DISTANCE MAP & CORP. NEIGHBORS**

## **BRIDGE**





### **SOCAL DRAYAGE MAP**





| SUBMARKET | COST PER<br>CONTAINER<br>(FROM LA/LB PORT) | DIFFERENCE<br>(COST DIFFERENCE<br>PER CONTAINER) | ANNUAL SAVINGS<br>5,000<br>CONTAINERS/YR* | ANNUAL SAVINGS<br>10,000<br>CONTAINERS/YR** |
|-----------|--------------------------------------------|--------------------------------------------------|-------------------------------------------|---------------------------------------------|
| Burbank   | \$884                                      | \$0                                              | \$0